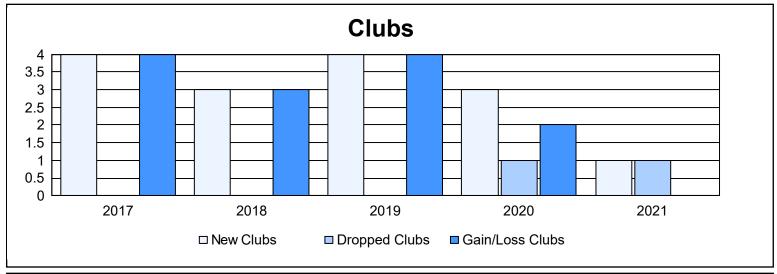

District D 3 As of June 2021 Cumulative

| Year      | New<br>Clubs | Dropped<br>Clubs | Gain/<br>Loss<br>Clubs | New<br>Members | Charter<br>Members | Reinstate<br>Members | Transfer<br>Members | Total<br>Member<br>Added | Total<br>Members<br>Dropped | Gain/<br>Loss<br>Members |
|-----------|--------------|------------------|------------------------|----------------|--------------------|----------------------|---------------------|--------------------------|-----------------------------|--------------------------|
| 2016-2017 | 4            | 0                | 4                      | 158            | 96                 | 5                    | 3                   | 262                      | 125                         | 137                      |
| 2017-2018 | 3            | 0                | 3                      | 176            | 68                 | 3                    | 0                   | 247                      | 147                         | 100                      |
| 2018-2019 | 4            | 0                | 4                      | 112            | 100                | 2                    | 6                   | 220                      | 186                         | 34                       |
| 2019-2020 | 3            | 1                | 2                      | 65             | 93                 | 11                   | 1                   | 170                      | 220                         | -50                      |
| 2020-2021 | 1            | 1                | 0                      | 251            | 44                 | 39                   | 13                  | 347                      | 199                         | 148                      |
| Average   | 3            | 0                | 3                      | 152            | 80                 | 12                   | 5                   | 249                      | 175                         | 74                       |